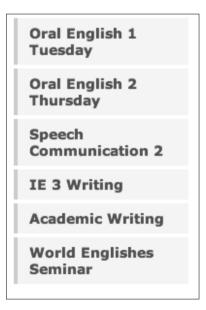

## **Blog Posting Guidelines**

1. Go to the *English Pathways* website: http://www.nicoletakeda.com

2. Click on your course name on the left-hand side of the Home page.

3. You will then see the course menu, click on your course blog.

- 4. You will then see our lesson summary. Scroll down and click on *Add comment*.
- 5. Type in your given name and email address. Make sure you put your course code in front of your first (given) name.