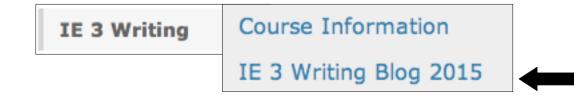

## **Blog Posting Guidelines**

1. Go to the *English Pathways* website: http://www.nicoletakeda.com

2. Click on your course name on the left-hand side of the Home page.

3. You will then see the course menu, click on your course blog.